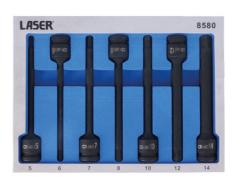

## Extra Long Impact Hex Bit Set 1/2"D 7pc

A set of 150mm long 1/2"D impact quality hex bit sockets, suitable for use on hard to reach or recessed fixings. Each featuring a one piece construction and manufactured from chrome molybdenum for impact strength with anti-corrosion black phosphate finish, together with a groove and holes for use with a retaining ring and pin.

## **Additional Information**

- · Long reach hex bit sockets, for applications where a standard length hex bit will not fit.
- Sizes: 5, 6, 7, 8, 10, 12, 14mm x 150mm x 1/2"D.
- · Impact quality, manufactured from chrome molybdenum for strength, with a black phosphate finish.
- Presented in an EVA foam tray (30 x 185 x 250mm) convenient for user storage & limiting packaging waste.
- All sizes available separately, see Part Nos. 8581 (5mm), 8582 (6mm), 8583 (7mm), 8584 (8mm), 8585 (10mm), 8586 (12mm), 8587 (14mm).