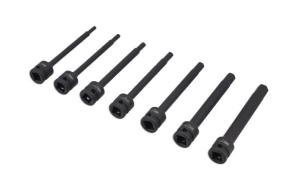

## Extra Long Impact Hex Bit Set 1/2"D 7pc

A set of 150mm long 1/2"D impact quality hex bit sockets, suitable for use on hard to reach or recessed fixings. Each featuring a one piece construction and manufactured from chrome molybdenum for impact strength with anti-corrosion black phosphate finish, together with a groove and holes for use with a retaining ring and pin.

## **Additional Information**

- · Long reach hex bit sockets, for applications where a standard length hex bit will not fit.
- Sizes: 5, 6, 7, 8, 10, 12, 14mm x 150mm x 1/2"D.
- · Impact quality, manufactured from chrome molybdenum for strength, with a black phosphate finish.
- Presented in an EVA foam tray (30 x 185 x 250mm) convenient for user storage & limiting packaging waste.
- All sizes available separately, see Part Nos. 8581 (5mm), 8582 (6mm), 8583 (7mm), 8584 (8mm), 8585 (10mm), 8586 (12mm), 8587 (14mm).